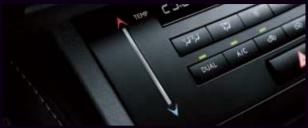

### / ELECTROSTATIC TEMPERATURE CONTROL SWITCHES

Highlighting the IS' leading-edge credentials, the innovative electrostatic temperature controls located in the center console enable quick and intuitive operation of the air conditioner with the touch of a finger. To optimize individual comfort, temperature settings for the driver and front passenger seats can be set separately.