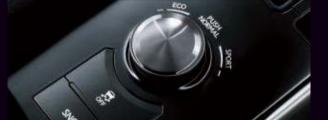

### / DRIVE MODE SELECTOR

It integrates control of multiple systems so you can tune the performance of the IS to suit your driving style. Selecting Eco Mode changes the engine output, throttle control and air conditioning characteristics required for fuel-efficient eco-driving. Sport/Sport S Mode refines the powertrain settings and amount of EPS (Electric Power Steering) steering assist for excellent acceleration and sports steering feel. In addition, Sport S+ Mode (Available only in F SPORT) refines the powertrain and chassis settings for dynamic sports driving.