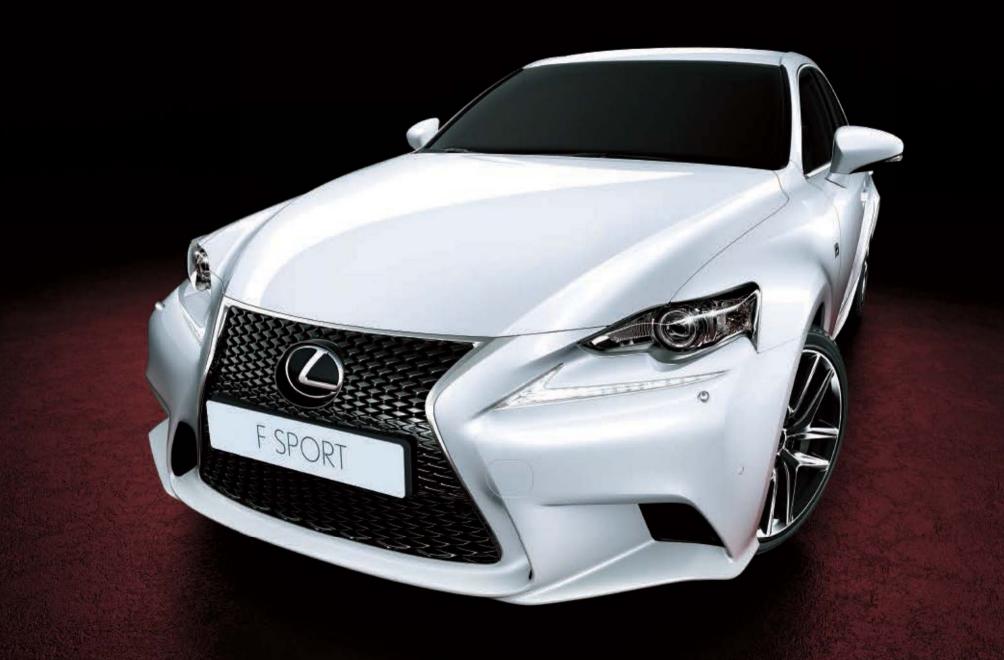

## THE PERFECT MIX OF AGGRESSIVENESS AND ELEGANCE

The spindle grille and Daytime Running Lights deliver a commanding road presence.

### / EXCLUSIVE FRONT BUMPER AND GRILLE

The bold aggressive face of the F SPORT variant with the dramatic spindle grille exudes high performance. The exclusive grille design has a high pinch point, changing mesh shape from top to bottom, and large lower grille that, together with brake ducts in the front bumper, draws in a large volume of air for cooling.