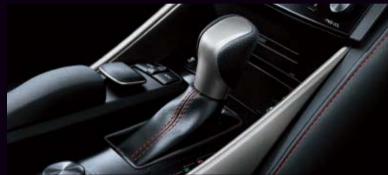

### / F SPORT SHIFT LEVER

With a keen focus on sports driving pleasure, the IS' exclusive shift lever highlights the desire for precision - realized in the short stroke of the shift lever with its rounded, easy-to-grip shift knob that also supports fast intuitive operation. It also features a touch of luxury with its bright silver and dimpled leather finish.