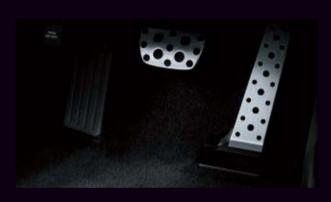

### / ALUMINUM PEDALS

The aluminum pedals highlight the strong influence of motorsport design heritage in the development of the F SPORT package. The drilled metal pedals with rubber insets to prevent slipping also offer a bold, dynamic feeling of sporting control.