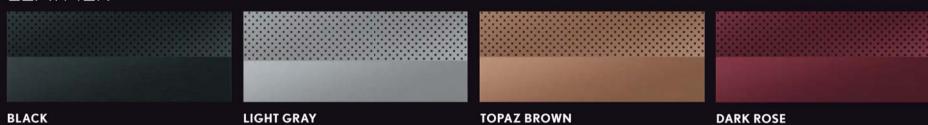

## LEXUS IS INTERIOR COLOR

### LEATHER

### TRIM

| LEATHER     | CODE | IS 250 | IS 250 LUXURY | IS 250 F SPORT | IS 300h |
|-------------|------|--------|---------------|----------------|---------|
| BLACK       | 20   | 0      | o             | 0              | 0       |
| LIGHTGRAY   | 10   | o      | o             |                | 0       |
| TOPAZ BROWN | 50   |        |               | 0              | 0       |
| DARK ROSE   | 30   |        |               | 0              |         |
| TRIM        |      |        |               |                |         |
| BLACK       |      | 0      |               |                |         |
| DARK GRAY   |      |        | 0             |                | o       |
| WEDGE METAL |      |        |               | 0              |         |