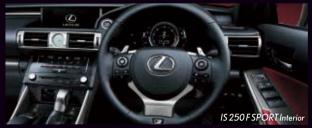

### / F SPORT INSTRUMENT PANEL

A highlight of the sports-focused driving environment, the exclusive 3-spoke F SPORT steering wheel is designed for precise sporting control. Close attention was paid to the cross section shape for excellent feel and grip in the driver's hands, and is complemented by the dimpled leather finish. Integrated paddle shift switches are also available for dynamic manual gear changes that are at the heart of authentic sports driving.

### / F SPORT EXCLUSIVE METER

A sophisticated instrumentation interface brings the driver and the IS together for a dynamic sports driving experience. The innovative meter is a direct evolution of the groundbreaking design and functionality of the meter in the Lexus LFA. The single dial takes center stage with a combination of Lexus sophistication and cutting-edge precision. In addition to showing information in a clear and logical manner, the meter ring display changes to reflect the drive mode selected, and the ring slides to the side to display multimedia menus when the driver activates the multimedia systems.