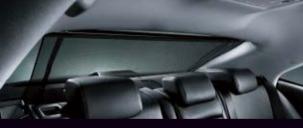

### / POWER REAR WINDOW SUNSHADE

Power controls for this convenient sunshade make it easy to provide shade and privacy in the rear seats. For a clear field of view when reversing, it automatically retracts when reverse gear is engaged.