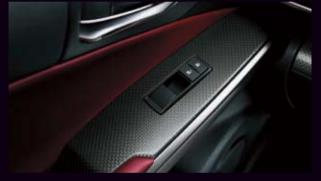

### / ELECTROSTATIC TEMPERATURE CONTROL SWITCHES

Highlighting the IS' leading-edge credentials, the innovative electrostatic temperature controls located in the center console enable quick and intuitive operation of the air conditioner with the touch of a finger. To optimize individual comfort, temperature settings for the driver and front passenger seats can be set separately.