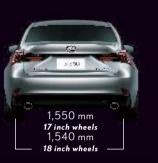

### LEXUS IS

| DIMENSIONS AND WEIGHT |           |       | IS 250 | IS 250 LUXURY | IS 250 F SPORT | IS 300h |  |
|-----------------------|-----------|-------|--------|---------------|----------------|---------|--|
| OVERALL               | length    | mm    | 4,665  |               |                |         |  |
|                       | width     | mm    | 1,810  |               |                |         |  |
|                       | height    | mm    |        | 1,43          | 30             |         |  |
|                       | wheelbase | mm    | 2,800  |               |                |         |  |
| TREAD                 | front     | mm    | 1,535  |               |                |         |  |
|                       | rear      | mm    | 1,550  | 1,5           | 40             | 1,550   |  |
| KERB WEIGHT           |           | kg    |        | 1,555         |                | 1,635   |  |
| GROSS VEHICLE WEIGHT  |           | kg    |        | 2,070         |                | 2,145   |  |
| MIN. GROUND CLEARANCE |           | mm    |        | 13            | 5              |         |  |
| BOOT CAPACITY         |           | litre |        | 480           |                | 450     |  |
| FUEL TANK CAPACITY    |           | litre |        | 60            | 6              |         |  |
| MIN. TURNING RADIUS   |           | m     |        | 5.            | 2              |         |  |

| CHASSIS             |       |                                                |                     |                                |                                                                         |
|---------------------|-------|------------------------------------------------|---------------------|--------------------------------|-------------------------------------------------------------------------|
| TRANSMISSION        |       | 6-Speed AT sequential, Super ECT with AI Shift |                     |                                | Electronically-controlled Continuously<br>Variable Transmission (E-CVT) |
| SUSPENSION          | front | Double Wishbone                                |                     |                                |                                                                         |
|                     | rear  |                                                | Multi-              | Link                           |                                                                         |
| ADAPTIVE SUSPENSION |       | W/                                             | (O                  | With                           | W/O                                                                     |
| BRAKES              | front |                                                | Ventil              | ated                           |                                                                         |
|                     | rear  |                                                | Ventil              | ated                           |                                                                         |
| STABILIZER BAR      | front |                                                | Wi                  | th                             |                                                                         |
|                     | rear  |                                                | Wi                  | th                             |                                                                         |
| STEERING GEAR TYPE  |       | Rack and Pinion                                |                     |                                |                                                                         |
| POWER STEERING TYPE |       | EPS                                            |                     |                                |                                                                         |
| TYRES               |       | 225/45 R17                                     | 225/40 R18 (Fron    | nt) + 255/35 R18 (Rear)        | 225/45 R17 (Runflat)                                                    |
| WHEELS              |       | Alloy 17" × 7.5J                               | Alloy 18" × 8J (Fro | ont) + Alloy 18" × 8.5J (Rear) | Alloy 17" × 7.5J                                                        |