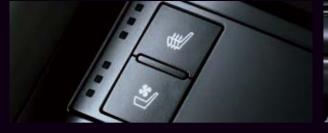

### / VENTILATED FRONT SEATS

Ventilated Seats for the front provide individual comfort. They use an integrated blower-type fan that provides quick and powerful performance, pushing air through the seatback and seat cushion to eliminate the humid feeling associated with leather seats.