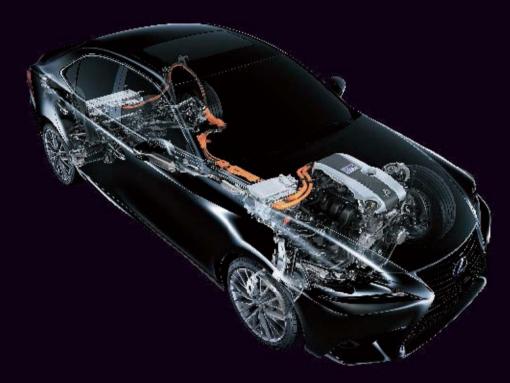

#### / HYBRID SYSTEM

Giving you the best of both worlds, dynamic sports driving and exceptional environmental performance, the Lexus Hybrid Drive intelligently combines the power of a highly-efficient 2.5-liter, 4-cylinder Atkinson Cycle gasoline engine with the electric power from a high-output motor to provide a beautifully smooth and balanced drive.

### / 2.5-LITER 4-CYLINDER ENGINE

Designed exclusively for hybrid models, this 2.5-liter Atkinson Cycle engine integrates advanced technologies that include a D-4S fuel injection system and Dual VVT-i, enabling it to generate high power output together with excellent fuel efficiency. It also contributes to a luxuriously quiet cabin — a Lexus hallmark.

### / POWER CONTROL UNIT

The brain of the Lexus Hybrid Drive, it optimizes control of DC electricity from the battery and AC electricity for driving the motor and generator. It also boosts battery voltage for extracting maximum power from the motor and generator. Integrating the unit with the DC-DC converter contributes to its compact form, and enhances available space in the trunk.

### / COMPACT BATTERY

The compact form of the battery pack enables installation under the trunk space deck, contributing to the ample space. The use of advanced materials and optimal layout of components contribute to excellent cooling performance and quietness. Strategic structural reinforcements around the battery help ensure safety performance.