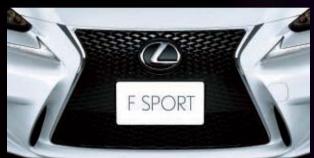

### / EXCLUSIVE FRONT BUMPER AND GRILLE

The bold aggressive face of the F SPORT variant with the dramatic spindle grille exudes high performance. The exclusive grille design has a high pinch point, changing mesh shape from top to bottom, and large lower grille that, together with brake ducts in the front bumper, draws in a large volume of air for cooling.

### / F SPORT EMBLEM

The F SPORT emblems on the front fenders confirm the sports driving heritage of the F SPORT and highlight its motorsport-inspired DNA, seen in the aggressive design influences and advanced sports driving features such as the exclusive meter, and wheels inherited directly from the Lexus LFA.