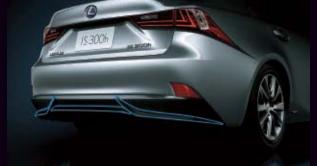

### / REAR STYLING

The lower rear bumper was designed specifically for hybrid models, with fin shapes on the underside to enhance aerodynamics and fuel efficiency. The unique bumper design conceals the dual tailpipes, further contributing to the distinctive hybrid identity.