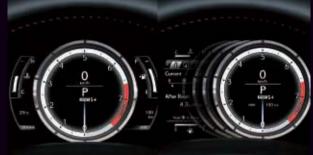

### / F SPORT EXCLUSIVE METER

A sophisticated instrumentation interface brings the driver and the IS together for a dynamic sports driving experience. The innovative meter is a direct evolution of the groundbreaking design and functionality of the meter in the Lexus LFA. The single dial takes center stage with a combination of Lexus sophistication and cutting-edge precision. In addition to showing information in a clear and logical manner, the meter ring display changes to reflect the drive mode selected, and the ring slides to the side to display multimedia menus when the driver activates the multimedia systems.