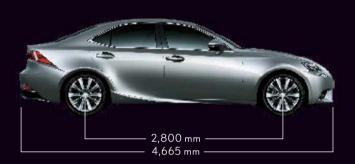

### LEXUS IS

| DIMENSIONS AND WEIGHT |           |       | IS 250 | IS 250 LUXURY | IS 250 F SPORT | IS 300h |  |
|-----------------------|-----------|-------|--------|---------------|----------------|---------|--|
| OVERALL               | length    | mm    | 4,665  |               |                |         |  |
|                       | width     | mm    | 1,810  |               |                |         |  |
|                       | height    | mm    |        | 1,43          | 30             |         |  |
|                       | wheelbase | mm    | 2,800  |               |                |         |  |
| TREAD                 | front     | mm    | 1,535  |               |                |         |  |
|                       | rear      | mm    | 1,550  | 1,5           | 40             | 1,550   |  |
| KERB WEIGHT           |           | kg    |        | 1,555         |                | 1,635   |  |
| GROSS VEHICLE WEIGHT  |           | kg    |        | 2,070         |                | 2,145   |  |
| MIN. GROUND CLEARANCE |           | mm    |        | 13            | 5              |         |  |
| BOOT CAPACITY         |           | litre |        | 480           |                | 450     |  |
| FUEL TANK CAPACITY    |           | litre |        | 60            | 6              |         |  |
| MIN. TURNING RADIUS   |           | m     |        | 5.            | 2              |         |  |