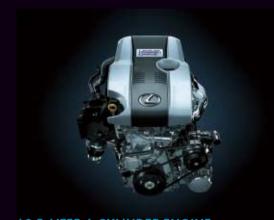

### / 2.5-LITER V6 ENGINE

The 2.5-liter engine featuring Dual VVT-i balances the delivery of free-flowing power for agile responsive sports driving, coupled with excellent fuel efficiency. It incorporates a D-4 fuel injection system which injects highly-compressed fuel directly into the cylinders, further contributing to excellent engine efficiency in all rpm ranges.

### / 2.5-LITER 4-CYLINDER ENGINE

Designed exclusively for hybrid models, this 2.5-liter Atkinson Cycle engine integrates advanced technologies that include a D-4S fuel injection system and Dual VVT-i, enabling it to generate high power output together with excellent fuel efficiency. It also contributes to a luxuriously quiet cabin — a Lexus hallmark.