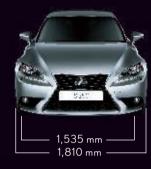

### LEXUS IS

| DIMENSIONS AND WEIGHT |           |       | IS 250 | IS 250 LUXURY | IS 250 F SPORT | IS 300h |  |
|-----------------------|-----------|-------|--------|---------------|----------------|---------|--|
| OVERALL               | length    | mm    | 4,665  |               |                |         |  |
|                       | width     | mm    | 1,810  |               |                |         |  |
|                       | height    | mm    |        | 1,43          | 30             |         |  |
|                       | wheelbase | mm    | 2,800  |               |                |         |  |
| TREAD                 | front     | mm    | 1,535  |               |                |         |  |
|                       | rear      | mm    | 1,550  | 1,5           | 40             | 1,550   |  |
| KERB WEIGHT           |           | kg    |        | 1,555         |                | 1,635   |  |
| GROSS VEHICLE WEIGHT  |           | kg    |        | 2,070         |                | 2,145   |  |
| MIN. GROUND CLEARANCE |           | mm    |        | 13            | 5              |         |  |
| BOOT CAPACITY         |           | litre |        | 480           |                | 450     |  |
| FUEL TANK CAPACITY    |           | litre |        | 60            | 6              |         |  |
| MIN. TURNING RADIUS   |           | m     |        | 5.            | 2              |         |  |