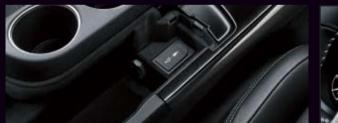

### / F SPORT SHIFT LEVER

With a keen focus on sports driving pleasure, the IS' exclusive shift lever highlights the desire for precision - realized in the short stroke of the shift lever with its rounded, easy-to-grip shift knob that also supports fast intuitive operation. It also features a touch of luxury with its bright silver and dimpled leather finish.

### / ELECTROSTATIC TEMPERATURE CONTROL SWITCHES

Highlighting the IS' leading-edge credentials, the innovative electrostatic temperature controls located in the center console enable quick and intuitive operation of the air conditioner with the touch of a finger. To optimize individual comfort, temperature settings for the driver and front passenger seats can be set separately.