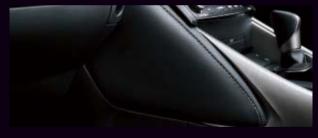

### / KNEE PADS

Complementing the low-set position of the front seats, knee pads on both sides of the center console were carefully shaped and positioned to provide support during sports driving. For the driver, it contributes to a stable and comfortable posture during hard driving, and a soft finishing touch to the snug feeling of the cockpit.