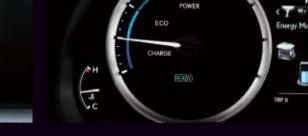

### / HYBRID SYSTEM INDICATOR

To help support eco-friendly driving, which is determined by the combined output of motor and engine, the indicator displays the real-time status of the hybrid system output and regeneration in areas that show 'Charge', 'Eco' and 'Power' operation.