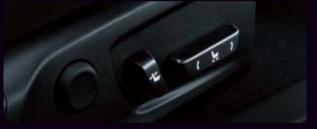

### / DRIVE MODE SELECTOR

It integrates control of multiple systems so you can tune the performance of the IS to suit your driving style. Selecting Eco Mode changes the engine output, throttle control and air conditioning characteristics required for fuel-efficient eco-driving. Sport/Sport S Mode refines the powertrain settings and amount of EPS (Electric Power Steering) steering assist for excellent acceleration and sports steering feel. In addition, Sport S+ Mode (Available only in F SPORT) refines the powertrain and chassis settings for dynamic sports driving.