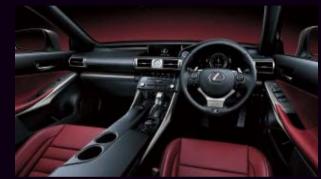

### / F SPORT INSTRUMENT PANEL

A highlight of the sports-focused driving environment, the exclusive 3-spoke F SPORT steering wheel is designed for precise sporting control. Close attention was paid to the cross section shape for excellent feel and grip in the driver's hands, and is complemented by the dimpled leather finish. Integrated paddle shift switches are also available for dynamic manual gear changes that are at the heart of authentic sports driving.

### / F SPORT SHIFT LEVER

With a keen focus on sports driving pleasure, the IS' exclusive shift lever highlights the desire for precision - realized in the short stroke of the shift lever with its rounded, easy-to-grip shift knob that also supports fast intuitive operation. It also features a touch of luxury with its bright silver and dimpled leather finish.