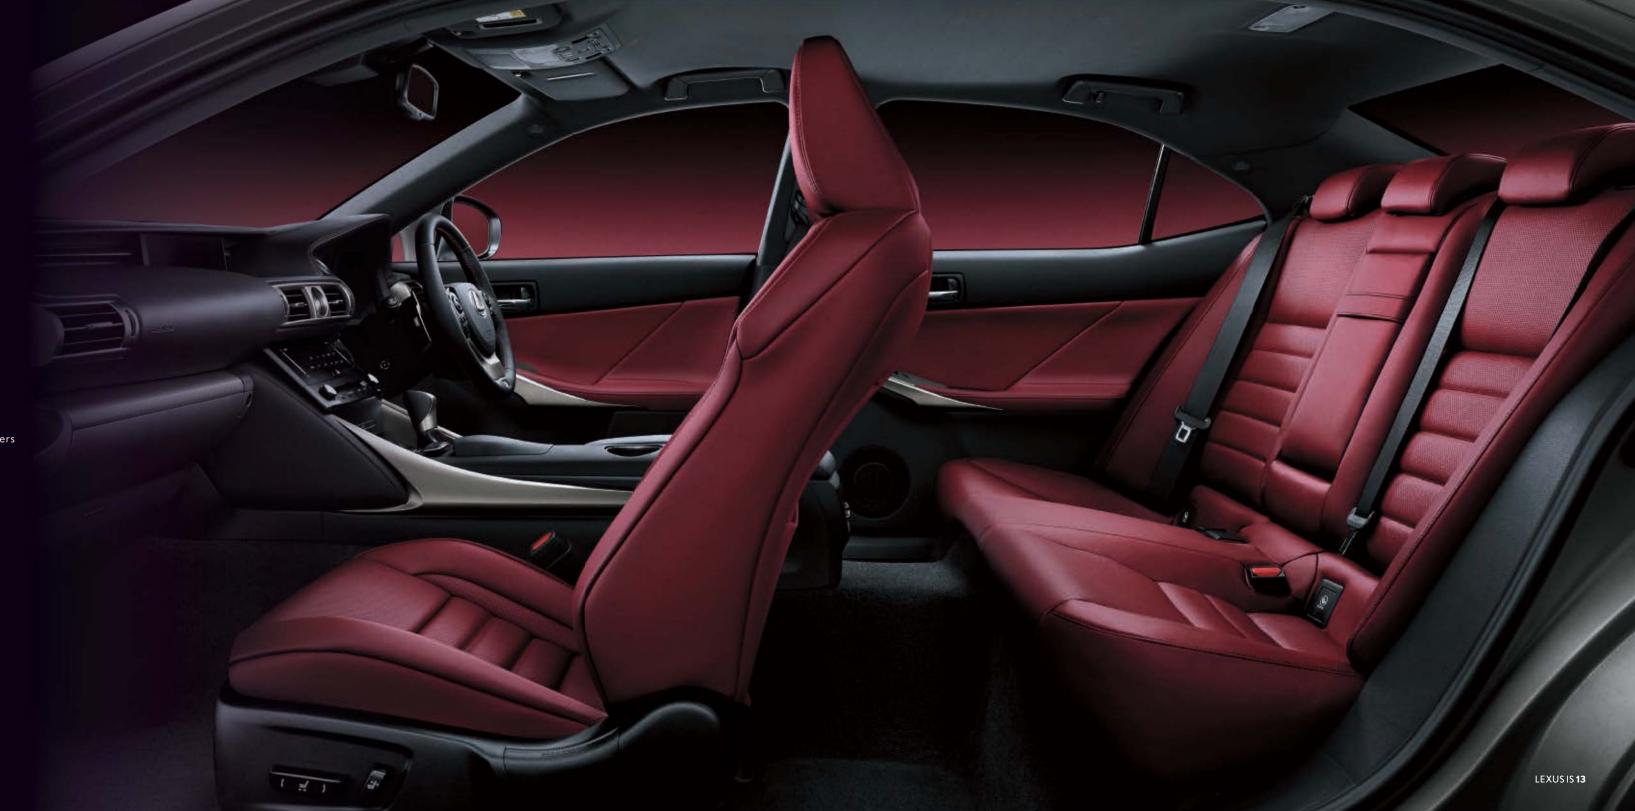

## INDULGE IN YOUR PERSONAL SPACE

Spacious and inviting interior delivers unparalleled driving pleasure.

### / REAR SEAT SPACE

The extended vehicle dimensions including the wheelbase create the foundation for the outstanding comfort of the spacious cabin. It is especially noticeable in the rear seats where the thin front seatbacks and good space around the knees contribute to excellent legroom and access, providing even more reason to share the IS' sports driving pleasure with family and friends.

### / QUILTED SEAT CUSHIONS

The renowned Lexus attention to detail, refined through the sport-focused approach of the IS, is evident in the quilted seat cushions. Emphasizing the 3-dimensional feel of the material, they accentuate the dynamic expression of athletic strength and sporty ambience of the interior.