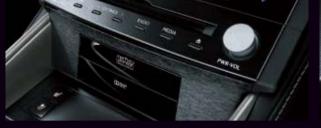

### / MARK LEVINSON PREMIUM SURROUND SYSTEM (IS 250 F SPORT and IS 300h only)

The Mark Levinson Premium Surround Sound System features a compact 12-channel amplifier to drive 15 GreenEdge ultra-high efficiency speakers that generate outstanding output while significantly reducing energy consumption. A 5.1-channel surround system contributes to the high fidelity, concert hall-quality sound. The Auto Volume System automatically adjusts the audio system volume to complement the genre of each song as it is played.

#### / 2 USB PORTS/MINI-JACK

The audio system is equipped with two USB ports, one that enables the playing of music on connected USB devices in a number of audio formats, including MP3 and WMA (Windows Media Audio), and one that can be used for charging smartphones and other devices.