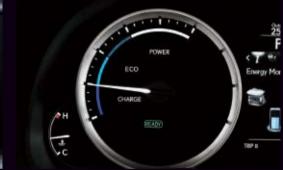

### / HYBRID SYSTEM INDICATOR

To help support eco-friendly driving, which is determined by the combined output of motor and engine, the indicator displays the real-time status of the hybrid system output and regeneration in areas that show 'Charge', 'Eco' and 'Power' operation.