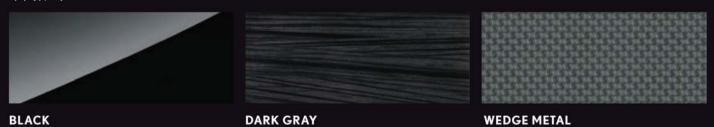

### TRIM

| LEATHER     | CODE | IS 250 | IS 250 LUXURY | IS 250 F SPORT | IS 300h |
|-------------|------|--------|---------------|----------------|---------|
| BLACK       | 20   | 0      | o             | 0              | 0       |
| LIGHTGRAY   | 10   | o      | o             |                | 0       |
| TOPAZ BROWN | 50   |        |               | 0              | 0       |
| DARK ROSE   | 30   |        |               | 0              |         |
| TRIM        |      |        |               |                |         |
| BLACK       |      | 0      |               |                |         |
| DARK GRAY   |      |        | 0             |                | o       |
| WEDGE METAL |      |        |               | 0              |         |

### / WEDGE METAL TRIM

The F SPORT expression of the Lexus design philosophy of 'Intriguing Elegance', seen in the refined finish throughout the cabin, is exemplified by the exclusive trim. The thinly machined metal film is finished with a fine 3D-patterned surface, creating a sophisticated visual depth that adds a subtle sporting aura to the interior.