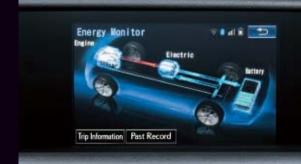

#### / HYBRID SYSTEM

Giving you the best of both worlds, dynamic sports driving and exceptional environmental performance, the Lexus Hybrid Drive intelligently combines the power of a highly-efficient 2.5-liter, 4-cylinder Atkinson Cycle gasoline engine with the electric power from a high-output motor to provide a beautifully smooth and balanced drive.

### / REGENERATIVE BRAKING

The intelligent energy efficiency of the hybrid system is exemplified by the regenerative brake system. It activates the motor as a generator while decelerating and braking, converting the moving vehicle's kinetic energy into electric energy and using it to charge the battery.

### / HYBRID SYSTEM INDICATOR

To help support eco-friendly driving, which is determined by the combined output of motor and engine, the indicator displays the real-time status of the hybrid system output and regeneration in areas that show 'Charge', 'Eco' and 'Power' operation.