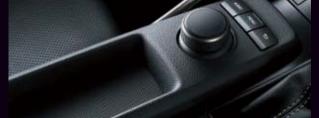

#### / REMOTE TOUCH CONTROLLER

The IS' user-focused approach to advanced technology is evident in the simple touch control of the Remote Touch. which lets users interact intuitively with the navigation and audio systems on the 7-inch EMV display with the same ease of use as a computer mouse. Its natural slide operation gives quick response while scrolling maps and doing route searches.