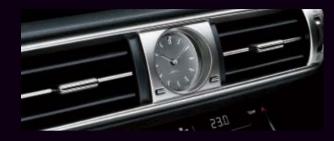

### / ANALOG CLOCK

An understated focal point in the center of the instrument panel, this elegant analog clock expresses the Lexus qualities of simplicity, functionality and precision. The self-illuminating dial plate with contemporary 3-dimensional scales is stylish and refined, ensuring excellent legibility, day or night.