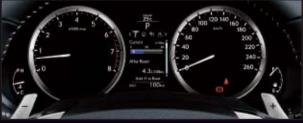

### / F SPORT EXCLUSIVE METER

A sophisticated instrumentation interface brings the driver and the IS together for a dynamic sports driving experience. The innovative meter is a direct evolution of the groundbreaking design and functionality of the meter in the Lexus LFA. The single dial takes center stage with a combination of Lexus sophistication and cutting-edge precision. In addition to showing information in a clear and logical manner, the meter ring display changes to reflect the drive mode selected, and the ring slides to the side to display multimedia menus when the driver activates the multimedia systems.

### / OPTITRON METERS

The easy-to-read, self-illuminating 2-eye Optitron meters provide vital driving information at a glance. The illumination of the multi-information display in the center of the meters changes color to highlight the drive mode selected.