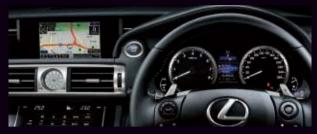

### / MULTIMEDIA COORDINATION FUNCTION

This function coordinates the display of information from the multimedia systems on the 7-inch EMV (Electro Multi-Vision) display in the center of the instrument panel and the 4.2-inch TFT (Thin Film Transistor) multi-information display in the center of the meter cluster. For convenience and easy control, the audio system, incoming mobile calls, and some navigation information on the EMV display can be displayed on the multi-information display, and controlled using switches on the steering wheel.

#### / REMOTE TOUCH CONTROLLER

The IS' user-focused approach to advanced technology is evident in the simple touch control of the Remote Touch. which lets users interact intuitively with the navigation and audio systems on the 7-inch EMV display with the same ease of use as a computer mouse. Its natural slide operation gives quick response while scrolling maps and doing route searches.

### / OPTITRON METERS

The easy-to-read, self-illuminating 2-eye Optitron meters provide vital driving information at a glance. The illumination of the multi-information display in the center of the meters changes color to highlight the drive mode selected.