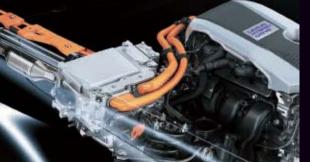

#### / HYBRID SYSTEM

Giving you the best of both worlds, dynamic sports driving and exceptional environmental performance, the Lexus Hybrid Drive intelligently combines the power of a highly-efficient 2.5-liter, 4-cylinder Atkinson Cycle gasoline engine with the electric power from a high-output motor to provide a beautifully smooth and balanced drive.

### / POWER CONTROL UNIT

The brain of the Lexus Hybrid Drive, it optimizes control of DC electricity from the battery and AC electricity for driving the motor and generator. It also boosts battery voltage for extracting maximum power from the motor and generator. Integrating the unit with the DC-DC converter contributes to its compact form, and enhances available space in the trunk.

### / COMPACT BATTERY

The compact form of the battery pack enables installation under the trunk space deck, contributing to the ample space. The use of advanced materials and optimal layout of components contribute to excellent cooling performance and quietness. Strategic structural reinforcements around the battery help ensure safety performance.